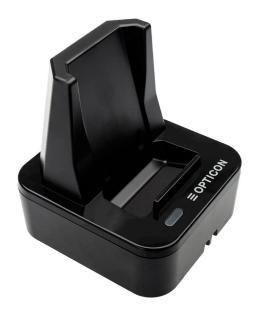

# CRD-5000

Charging cradle

The CRD-5000 is the wireless charging cradle designed for the OPH-5000i Handheld computer.