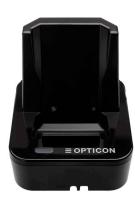

# CRD-5000

Charging cradle

The CRD-5000 is the wireless charging cradle designed for the OPH-5000i Handheld computer.