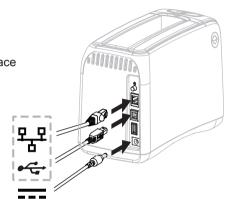

### www.zebra.com/setup

Download and Install Zebra Setup Utilities Includes Windows Printer Driver Files

Connect power cord

3

Connect power and interface

## 2 Setup Your Printer http://www.zebra.com/zd510-info

http://www.zebra.com/zd510-in

5

100-240 VAC 50-60Hz

24 VDC

Connect to AC and power ON

Register For Support http://www.zebra.com/register