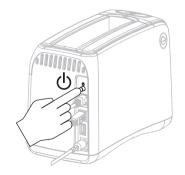

## 2 Setup Your Printer http://www.zebra.com/zd510-info

http://www.zebra.com/zd510-in

5

100-240 VAC 50-60Hz

24 VDC

Connect to AC and power ON

Register For Support http://www.zebra.com/register