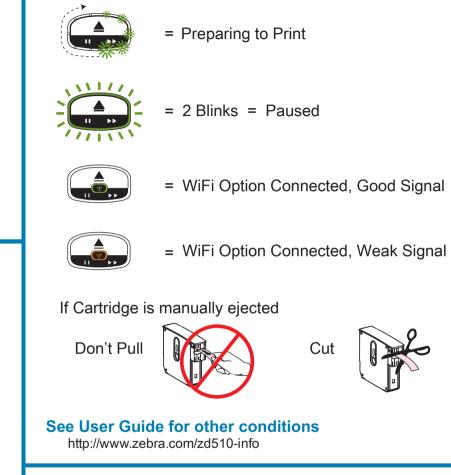

# ZD510



 $\bigcirc \bigcirc$ 

### www.zebra.com/setup

Download and Install Zebra Setup Utilities Includes Windows Printer Driver Files

Connect power cord

3

Connect power and interface



## 2 Setup Your Printer http://www.zebra.com/zd510-info

http://www.zebra.com/zd510-in















5



100-240 VAC 50-60Hz

24 VDC

Connect to AC and power ON







Register For Support http://www.zebra.com/register

#### Load Media



#### **Special Conditions**



#### Learn About Genuine Zebra Supplies



http://www.zebra.com/supplies





www.zebra.com/zd510-info

NA and Corporate Ho +1 800 423 0442 inquiry4@zebra.com

NA and Corporate Headquarters +1 800 423 0442 +65 6858 0722 inquiry4@zebra.com contact.apac@zebra.com

 cific Headquarters
 EMEA Headquarters

 3 0722
 zebra.com/locations

 apac@zebra.com
 mseurope@zebra.com

Latin America Headquarters +1 847 955 2283 la.contactme@zebra.com

©2018 ZIH Corp. and/or its affiliates. All rights reserved. Zebra and the stylized Zebra head are trademarks of ZIH Corp., registered in many jurisdictions worldwide. All other trademarks are the property of their respective owners.