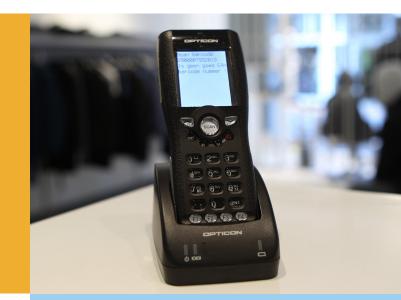

# CRD-1006

## Charging and communication

The CRD-1006 is the charging and communication cradle for the OPH-1004 and OPH-1005. Communication is through RS232 and USB.