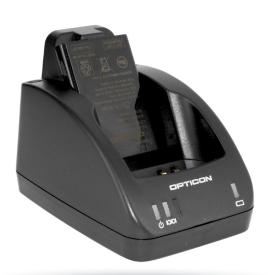

# CRD-1006

## Charging and communication

The CRD-1006 is the charging and communication cradle for the OPH-1004 and OPH-1005. Communication is through RS232 and USB.

#### Physical

Dimensions (W X H X D): 68 x 70 x 96 mm / 2.68 x 2.76 x 3.78 in Weight: Ca. 110 g / 3.9 oz Case: ABS, Black

Regulatory & safety

Product compliance: CE, FCC, RoHS

Enclosed items USB cable, RS232 cable