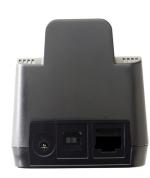

#### Communication

USB: Ver. 2.0 Full speed, client, VCP, USB-A connector RS232: Baudrate 2400 bps - 115.2 kbps

#### Physical

Dimensions (W X H X D): 68 x 70 x 96 mm / 2.68 x 2.76 x 3.78 in Weight: Ca. 110 g / 3.9 oz Case: ABS, Black

Regulatory & safety

Product compliance: CE, FCC, RoHS

Enclosed items USB cable, RS232 cable